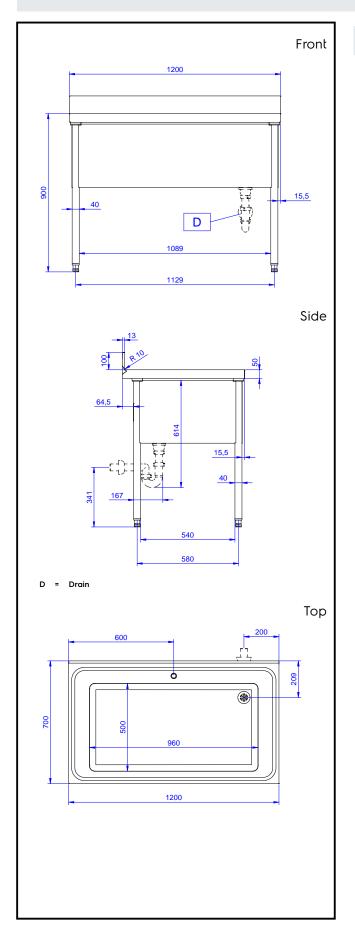

## **Key Information:**

External dimensions, Width:

133115 (VLP1201SEN)1200 mmExternal dimensions, Depth:700 mmExternal dimensions, Height:900 mmUpstand Dimensions, Height:100 mmUpstand Dimensions, Depth:13 mmUpstand Dimensions, Radius:R=10Bowls number1

**Bowl dimensions** 960x500xH400

Worktop thickness: 50 mm Net weight: 50 kg