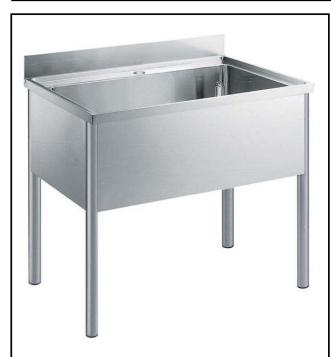

# Premium Preparation 1200 mm Soaking Sink with 1 Bowl

| ITEM #  |  |  |
|---------|--|--|
| MODEL # |  |  |
| NAME #  |  |  |
| SIS #   |  |  |
|         |  |  |
| AIA#    |  |  |

133115 (VLP1201SEN)

Soaking Sink Unit, with 1 bowl (960x510xH340mm), 1200mm

#### Item No.

The 50mm high worktop in 304 AISI stainless steel, 1,2mm in thickness, is sound-deadened and has an overflow rim and welded corners. Integral rear upstand, h=100mm, with 10mm radius. All-round apron panelling and perforated pan rack in 304 AISI s/s.

Round section legs and feet in 304 AISI stainless steel, 50mm in diameter. Height-adjustable feet (+0-50mm).

Sound-deadened bowl mm 960x500xH400h with overflow pipe with filter and drain hole (2").